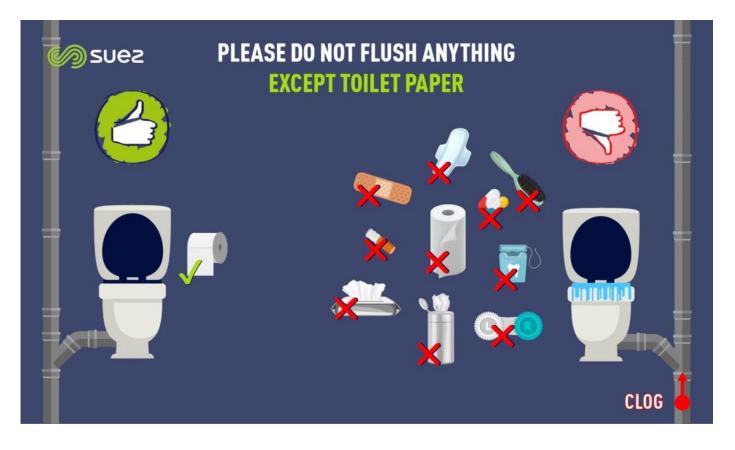

## **Please Watch What You Are Flushing!**

Please do not cause more grief to the Town's sewer systems by flushing wipes, disinfecting wipes, paper towels and other items, except for toilet paper, down your toilets. Even flushable wipes can clog the sewer systems causing blockages and damage to your own sewer lines and the Town sewer system resulting in additional public health risk during the coronavirus pandemic. Personal care items such as wipes, dental floss, and paper towels don't quickly dissolve in water and should not be flushed.

Only flush toilet paper down your toilets and throw any other type of wipe into the trash. Please do not cause additional issues at the Town's wastewater treatment facility or the Town's sewer systems as these issues may not be resolved, as quickly as we would like.